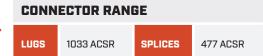

| CONNECTOR RANGE |           | CRIMPING ESTIMATES (5.0AH BATTERY) |                   |
|-----------------|-----------|------------------------------------|-------------------|
| LUGS            | 1033 ACSR | 750 MCM Cu                         | 125 Cycles/Charge |
| SPLICES         | 477 ACSR  | 500 MCM Cu                         | 135 Cycles/Charge |