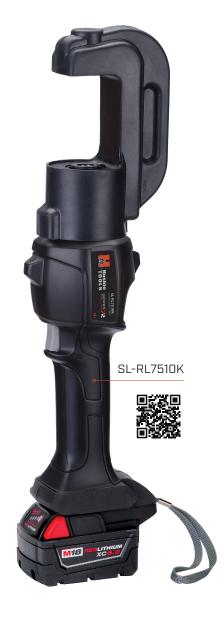

## 12 TON INLINE CRIMPING TOOL

**SL-RL7510K** 

**7** 

TOOL

SECURE CRIMPING DIES WITH SET SCREW BEFORE OPERATING

SL-MKC7510K accepts all WH-2, WH-3 and PH-2 Kearney style die sets

## **FEATURES**

Protective rubber boot on "C" head helps prevent accidental contact with energized circuits

Head rotates 180° for optimum maneuverability in tight workspaces

5-year tool, 3-year battery Huskie Tools\* limited warranty

75kV live line rated

| SPECIFICATIONS         |                                       |  |
|------------------------|---------------------------------------|--|
| CRIMP FORCE            | 12 Ton                                |  |
| WEIGHT                 | 13.6 lbs (6.2 kg)                     |  |
| DIMENSIONS (H X L X W) | 19.1" x 6.5" x 4", 486 x 166 x 103 mm |  |