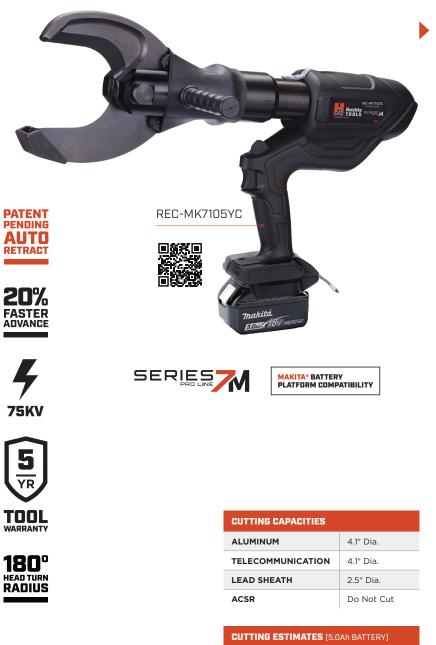

## 12 TON PISTOL GRIP SOFT METAL CUTTING TOOL

REC-MK7105YC

## MATERIAL CUTTING APPLICATIONS

| ALUM.    | TELECOMM | LEAD SHEATH | ASCR |
|----------|----------|-------------|------|
| 4.1" DIA | 4.1" DIA | 2.5" DIA    | N/A  |

1000 MCM CU

Open scissor type cutting blades allow for easy cable insertion and positioning without the need to latch the head closed prior to cutting

## FEATURES

Optimized hydraulics offer 20% faster advance and 30% faster retraction cycles than previous generation tools for an overall reduction in wait time between crimping or cutting cycles

Patent-pending selectable auto-retract switch

Head rotates 180° for optimum maneuverability in tight workspaces Sidebar handle for stability and balance

5-year tool, 3-year battery Huskie Tools' limited warranty

75kV live line rated

| SPECIFICATIONS            |                                         |  |  |  |
|---------------------------|-----------------------------------------|--|--|--|
| CUTTING FORCE             | 12 Ton                                  |  |  |  |
| WEIGHT                    | 18.7 lbs (8.5 kg)                       |  |  |  |
| DIMENSIONS<br>(H X L X W) | 13.7" x 23.6" x 3.9", 48 x 600 x 100 mm |  |  |  |