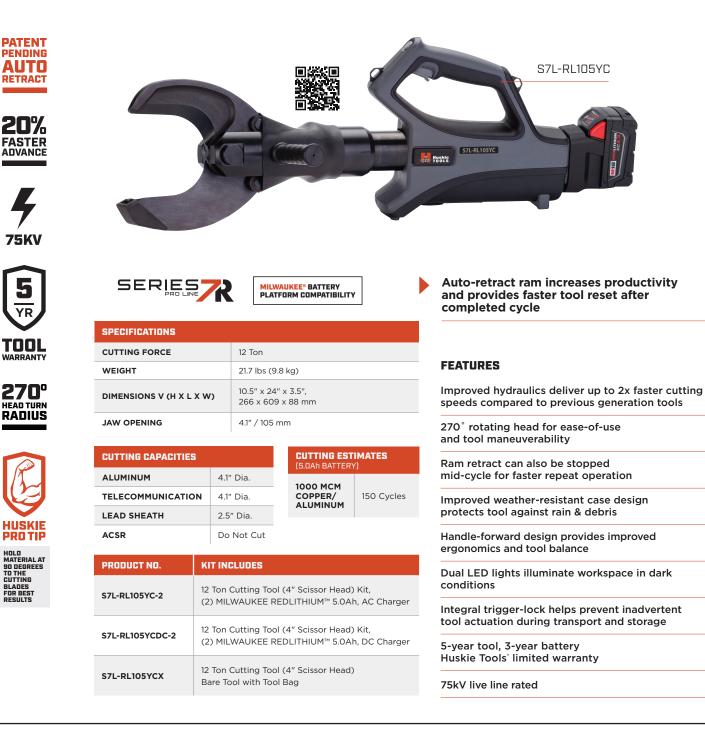

## 12 TON LUNCH BOX SOFT METAL CABLE CUTTER

| MATERIAL | CUTTING | APPLICATIONS |
|----------|---------|--------------|
|          |         |              |

| ALUM.    | TELECOMM | LEAD SHEATH | ASCR |
|----------|----------|-------------|------|
| 4.1" DIA | 4.1" DIA | 2.5" DIA    | N/A  |

S7L-RL105YC

Huskie Tools is not affiliated with, authorized, or endorsed by Milwaukee Electric Tool Corporation. Milwaukee listed batteries and chargers are being re-sold by Huskie Tools. Milwaukee® M18<sup>™</sup> REDLITHIUM<sup>™</sup> are registered trademarks of Milwaukee Electric Tool Corporation. Huskie Tools is not affiliated with, authorized, or endorsed by Makita® Corporation. Makita® listed batteries and chargers are being re-sold by Huskie Tools. Makita® and LXT® are registered trademarks of Makita® Corporation.