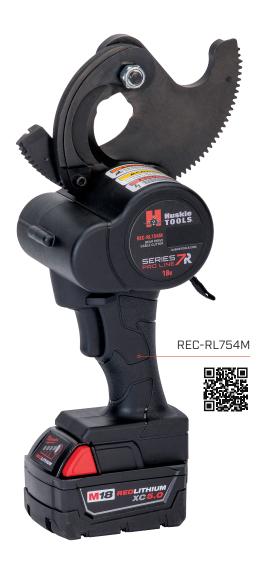

## GEAR-DRIVE CABLE CUTTER (ASCR/AL/CU)

REC-RL754M

| MAIERIAL CUITING APPLICATIONS |                       |                       |  |
|-------------------------------|-----------------------|-----------------------|--|
| ALUM.                         | COPPER                | ACSR                  |  |
| 1500 MCM up<br>to 2" dia.     | 750 MCM up to 2" dia. | 2156 ACSR<br>BLUEBIRD |  |

## **FEATURES**

Blade notch for cutting steel core on ACSR cable

Improved ergonomic handle

2-1/8" jaw opening

One-hand operation

Safety lockout switch

5-year tool, 3-year battery Huskie Tools' limited warranty

75kV live line rated

| SPECIFICATIONS |                  |  |  |
|----------------|------------------|--|--|
| WEIGHT         | 7.1 lbs (3.2 kg) |  |  |
|                | 44.00 0.50 4.50  |  |  |

**DIMENSIONS (H X L X W)** 14.0" x 6.5" x 4.5", 355 x 165 x 114 mm