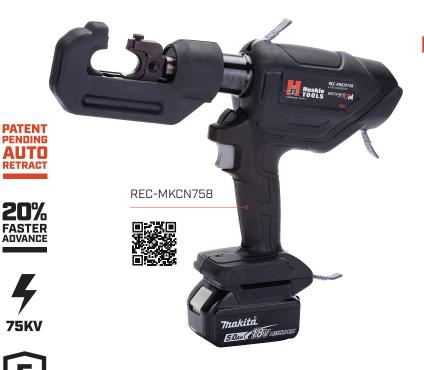

## 6 TON PISTOL GRIP CRIMPING TOOL

**REC-MKCN758** 

## **CONNECTOR RANGE**

LUGS & SPLICES

#8 to 500 MCM Cu #8 to 350 MCM Al

Up to 4/0

Open "C" head design allows user to place crimping head over the connector without having to close a latch before starting a crimping cycle

## **FEATURES**

Optimized hydraulics offer 20% faster advance and 30% faster retraction speeds than previous generation tools

Head rotates 180° for optimum maneuverability in tight workspaces

5-year tool, 3-year battery Huskie Tools\* limited warranty

## 75kV live line rated

Patent pending Auto-Retract feature provides a user-selectable ON/OFF switch to enable or disable automatic cycle retraction. Auto-Retract can also be stopped mid-cycle to speed repeat operation

| PRODUCT NO.   | KIT INCLUDES                                                                           |
|---------------|----------------------------------------------------------------------------------------|
| REC-MKCN758   | 6 Ton Crimping Tool, (2) MAKITA LXT*<br>LITHIUM-ION 5.0Ah, 120VAC Charger,<br>Tool Bag |
| REC-MKCN758DC | 6 Ton Crimping Tool, (2) MAKITA LXT*<br>LITHIUM-ION 5.0Ah, 12VDC Charger,<br>Tool Bag  |
| REC-MKCN758X  | 6 Ton Crimping Tool, Bare Tool with<br>Tool Bag                                        |