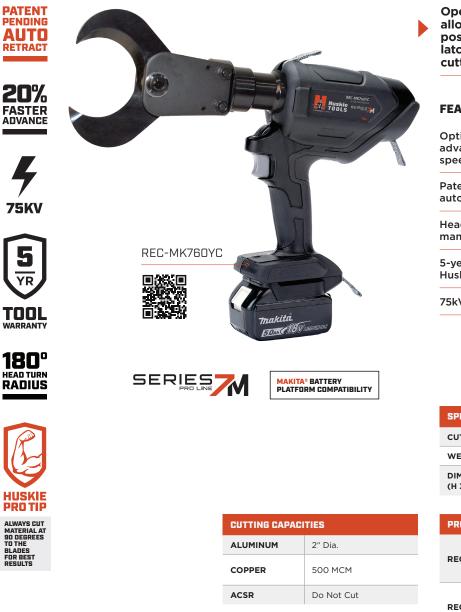

## 6.6 TON PISTOL GRIP SOFT METAL CUTTING TOOL

REC-MK760YC

Open scissor type cutting blades allow for easy cable insertion and positioning without the need to latch the head closed prior to cutting

## FEATURES

Optimized hydraulics offer 20% faster advance and 30% faster retraction speeds than previous generation tools

Patent-pending selectable auto-retract switch

Head rotates 180° for optimum maneuverability in tight workspaces

5-year tool, 3-year battery Huskie Tools' limited warranty

75kV live line rated

| SPECIFICATIONS            |                                        |  |  |  |
|---------------------------|----------------------------------------|--|--|--|
| CUTTING FORCE             | 6.6 Ton                                |  |  |  |
| WEIGHT                    | 9.4 lbs (4.2 kg)                       |  |  |  |
| DIMENSIONS<br>(H X L X W) | 10.6" x 16.7" x 3.3", 69 x 424 x 85 mm |  |  |  |