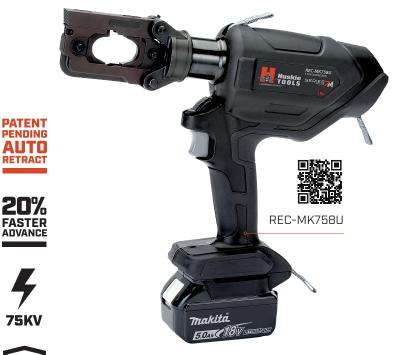

## **6 TON PISTOL GRIP CRIMPING TOOL**

REC-MK758U

## CONNECTOR RANGE

**SPLICES** 

#8 to 500 MCM Cu #8 to 350 MCM Al

H-TAPS

Up to 4/0

**Patent pending Auto-Retract feature** provides a user-selectable ON/OFF switch to enable or disable automatic cycle retraction. Auto-Retract can also be stopped mid-cycle to speed repeat operation

## **FEATURES**

Optimized hydraulics offer 20% faster advance and 30% faster retraction speeds than previous generation tools

Head rotates 180° for optimum maneuverability in tight workspaces

5-year tool, 3-year battery Huskie Tools' limited warranty

75kV live line rated

RETRACT

MAKITA® BATTERY PLATFORM COMPATIBILITY

**500 MCM CU** 

| <b>CRIMPING ESTIMATES</b> (5.0Ah BATTERY) |                   |
|-------------------------------------------|-------------------|
| 4/0-4/0 H-TAP                             | 200 Cycles/Charge |