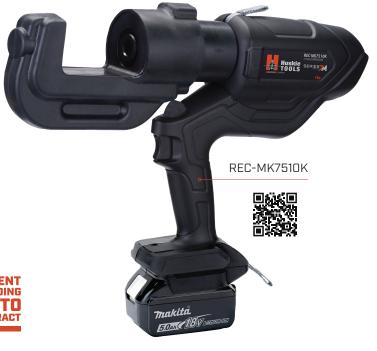

## 12 TON PISTOL GRIP CRIMPING TOOL

REC-MK7510K

| PRODUCT NO.   | KIT INCLUDES                                                                            |  |
|---------------|-----------------------------------------------------------------------------------------|--|
| REC-MK7510K   | 12 Ton Crimping Tool, (2) MAKITA LXT*<br>LITHIUM-ION 5.0Ah, 120VAC Charger,<br>Tool Bag |  |
| REC-MK7510KDC | 12 Ton Crimping Tool, (2) MAKITA LXT*<br>LITHIUM-ION 5.0Ah, 12VDC Charger,<br>Tool Bag  |  |
| REC-MK7510KDC | 12 Ton Crimping Tool, Bare Tool with<br>Tool Bag                                        |  |