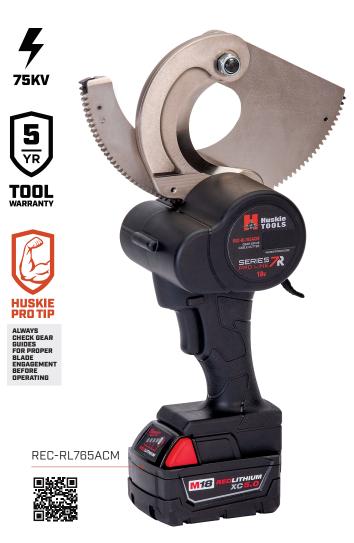

## GEAR-DRIVEN CABLE CUTTER (AL/CU)

**REC-RL765ACM** 

| MATERIAL CUTTING APPLICATIONS |                     |      |  |
|-------------------------------|---------------------|------|--|
| ALUM.                         | COPPER              | ACSR |  |
| 2500 MCM up<br>to 2.5" dia.   | 1000 MCM up to 2.5" | N/A  |  |

## **FEATURES**

2-1/2" jaw opening

Increased jaw capacity capable of cutting all 35kV underground cables

One-hand operation

Safety lockout switch

5-year tool, 3-year battery Huskie Tools' limited warranty

75kV live line rated

| SPECIFICATIONS         |                                            |  |
|------------------------|--------------------------------------------|--|
| WEIGHT                 | 7.5 lbs (3.4 kg)                           |  |
| DIMENSIONS (H X L X W) | 14.5" x 6.5" x 4.5",<br>368 x 165 x 114 mm |  |