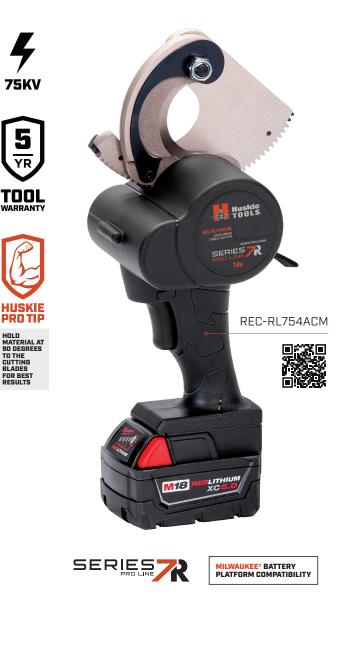

## GEAR-DRIVEN CABLE CUTTER (AL/CU)

**REC-RL754ACM** 

## FEATURES

2-1/8" jaw opening

One-hand operation

Safety lockout switch

5-year tool, 3-year battery Huskie Tools<sup>\*</sup> limited warranty

75kV live line rated

| SPECIFICATIONS         |                                            |  |
|------------------------|--------------------------------------------|--|
| WEIGHT                 | 6.2 lbs (2.8 kg)                           |  |
| DIMENSIONS (H X L X W) | 14.5" x 6.5" x 4.5",<br>368 x 165 x 114 mm |  |