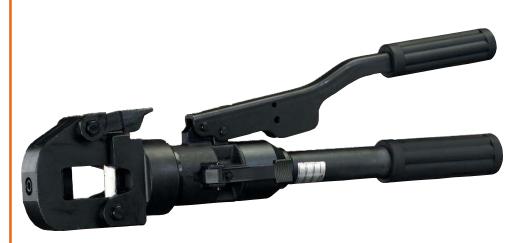

## S-240CC Handheld Hydraulic Cutter

| Specifications                     |                 |
|------------------------------------|-----------------|
| Output                             | 7.8 Tons        |
| Weight                             | 11 lbs.         |
| Length                             | 18.5″L          |
| Jaw Opening                        | .9"             |
| Capacities                         |                 |
| Wire Ropes                         | Do Not Cut      |
| Soft Steel Bolts                   | 16mm, 5/8"      |
| Rebar, Ground &<br>Anchor Rod      | 16mm, 5/8"      |
| Cu & Al Wire                       | Do Not Cut      |
| ACSR                               | Do Not Cut      |
| Standard Guy Wire                  | 14mm, 9/16" EHS |
| Telephone & Lead<br>Sheathed Cable | Do Not Cut      |
| Chain                              | 1/4"            |

Huskie's S-Series tools cut anything from guy wire to anchor rod and most overhead and underground cables. The S-series cutters are portable, lightweight, and made to last years under the toughest field conditions.