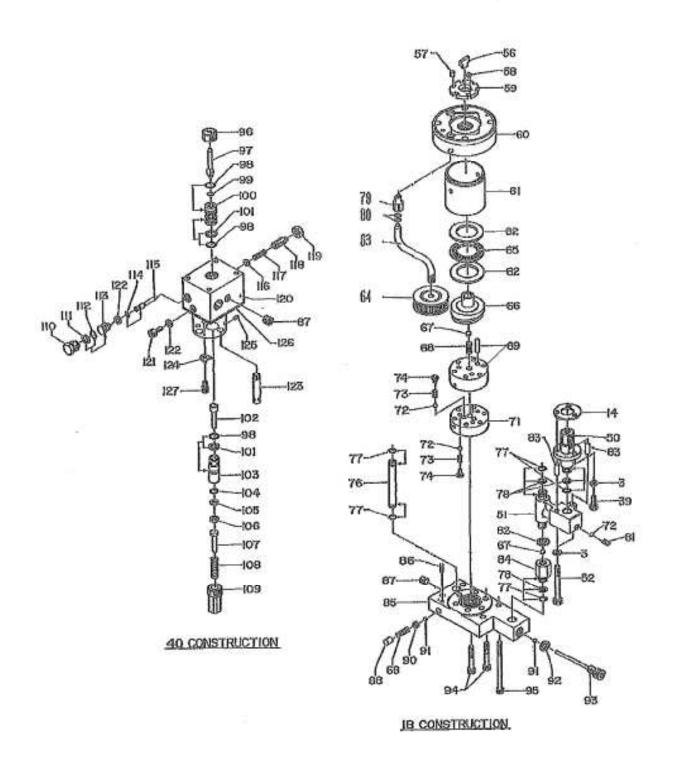

| OMPANY           |                                 |           |              |
|------------------|---------------------------------|-----------|--------------|
| NO.              | DESCRIPTION                     | CODE      | QTY.         |
| 1                | Pump Cover                      | RH-01     | 1            |
| 2                | M5 X 10 Screw                   | RF1-01    | 4            |
| 3                | MS Lock Washer                  | 410-09    | 4            |
| 4                | Cover Plate                     | RH-09     | 1            |
| 5                | Pressure Switch KP\$700-1       | RF-O3     | 1            |
| 6                | Copper Gasket (3)               | RF-04     | 1            |
| 7                | Switch Adapter                  | R9-03     | 1            |
| 8                | Oil Seal OS17233                | RB-10     | 1            |
| 9                | M5 x 18 Screw (sems)            | RC33-03   | 8            |
| 11               | Main Base (R14E-H)              | RH-04     | 1            |
| 12               | M5 X 22 Screw (sems)            | RF1-IB    | 8            |
| 18               | Pump Ass'y                      | RF-10     | 1            |
| 19               | M8 X 35 Screw                   | 32C-02    | 4            |
| 20               | Oil Gauge (R14E-H)              | RH-05     | 1            |
| 21               | Oil Reservoir (R14E-H)          | RH-06H    | 1            |
| 22               | Gasket for Reservoir            | RH-07     | 1            |
| 23               | Air Valve Ass'y                 | RF-13     | 1            |
| 24               | W-14 SI Seal Washer             | RB-09     | 1            |
| 25               | Motor (120v)                    | RF-14HA   | 1            |
| 26               | Brush Holder                    | RF-29A    | 1 2          |
| 27               | Brush                           | RF-158    | 2            |
| 28               |                                 | RF-158    | 2            |
| 29               | Brush Cap                       | RF-18     | <del>-</del> |
| 30               | M4 X 6 Screw<br>Conduit Saddle  | RF-15     | 1            |
| 31               | Switch Ass'y (R14E-H)           | P600-01   | 1            |
|                  |                                 |           | _            |
| 32               | Power Cord                      | RF-55     | 1            |
| 33               | Cap NCS-254-Rca<br>M3 X 8 Screw | E1-06     | 1            |
| 37               | M4X5Soew                        | RFL1-IB   | 1            |
|                  |                                 |           | _            |
| 38               | Solencial (120v)                | RF-20A    | 1            |
| 39               | M5 X 14 Screw                   | RF-49     | 4            |
| 40               | Solenoid Valve Ass'y            | RF-21     | 1            |
| 41               | Male Swivel Joint               | RF-22     | 1 2          |
| 42               | P-16 Back-Up Ring (B.C.)        | 22-24     | _            |
| 43               | P-16 O-King                     | 22-25     | 2            |
| 44               | Female Swivel Joint             | RF-24     | 1            |
| 45               | JG-16 Snap King                 | RF-23     | 1            |
| 46               | Adapter 3/8" PT-M. 3/8" NPT-F.  | P85-80    | 1            |
| 47               | Female Coupler                  | FC-8/DP-8 | 1            |
| 50               | Holder<br>Uish Ossassa bisat    | RF1-09    | 1            |
| 51               | High Pressure Joint             | RF1-10    | 1            |
| 52               | M5 x 55 Screw                   | RF1-06    | 1            |
| 56               | Key (1)                         | RB-30     | 1            |
| 57               | 6 X 6 Roller                    | RB-31     | -            |
| 58               | Key (2)                         | RB-32     | 1            |
| 559              | Rotor                           | RB-33     | 1            |
| 60               | Vane Cap Ass'y                  | RB-34     | 1            |
| <u> 61</u>       | Drum                            | RB-35     | 1            |
| <u>€2</u>        | Bearing Plate AS-1106           | RB-36     | 2            |
| - <del>1</del> 3 | Suction Fipe                    | RCP-29    | 1            |
| <del>64</del>    | Strainer                        | RF-25     | 1            |
| <u> </u>         | Needle Thrust Bearing           | RB-37     | 1            |
| 56               | Cam Ass'y                       | RF-26     | 1            |
| - 67             | 1/4" Ball                       | 25-22     | 2            |