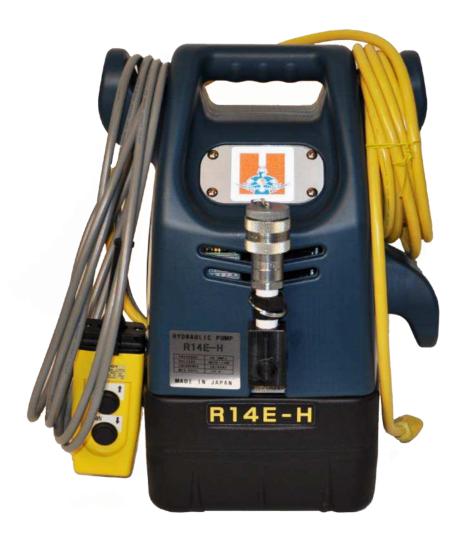

# **R-14EH**

R14E-H: 1/2 HP, 10,000 psi Hydraulic Pump

Read and understand all of the instructions and safety information in this manual before operating or servicing this tool.

195 Internationale Blvd Glendale Heights, IL 60139 Phone 800-860-6170 Fax 800-345-3767 www.spartacogroup.com

## **HYDRAULIC PUMP (R-14EH)**

Weight: 34 lbs. Type: Commutator

Size: 11"L x 7.5"W x 16"H R.P.M.: 1200 Motor Size: 1/2 HP - 6.5 Amp **AC 110V** Voltage: Delivery @200 psi: 157 cu/in./m Frequency: 50/60 Hz Delivery @10,000: 19 cu/in. Current: 6.5 A 120 cu/in. Horse Power: 1/2 Oil Capacity:

#### R-14EH: PUMP

Low Pressure: (300 psi)
Delivery: 157 in3/min.
High Pressure: 10,000 psi
Delivery: 19 in3/min.
Reservoir Capacity: 66 gal
Weight: 35 lbs.

Fluid Type: T-15 or equal

The **R-14EH** remote operated pump gives the operator complete control. Push buttons permit the user to advance and retract at will. The user is never committed to a full cycle, and can always back off at any time during the advance even under pressure. This feature increases efficiency because cuts and crimps can be adjusted as necessary, simply by stopping the advance or retract mode. A 10-foot remote control cable provides both safety and convenience. The user can set up an operation and then move away from the work site before engaging the tool. An over-ride switch on the pump allows full control at the pump motor. The low amperage of this pump allows it to be used virtually anywhere. The pressure can be easily adjusted between 4,000 and 10,000 psi and determined by using our PG-1 in-line gauge. Consult factory for proper adjusting procedure.