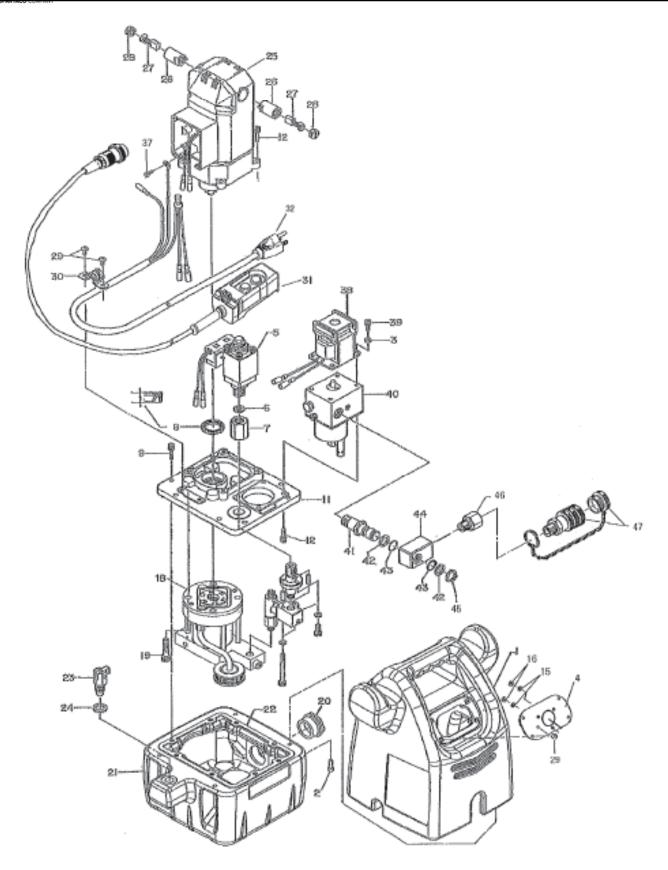

| OMPANY           |                                 |           |              |
|------------------|---------------------------------|-----------|--------------|
| NO.              | DESCRIPTION                     | CODE      | QTY.         |
| 1                | Pump Cover                      | RH-01     | 1            |
| 2                | M5 X 10 Screw                   | RF1-01    | 4            |
| 3                | MS Lock Washer                  | 410-09    | 4            |
| 4                | Cover Plate                     | RH-09     | 1            |
| 5                | Pressure Switch KP\$700-1       | RF-O3     | 1            |
| 6                | Copper Gasket (3)               | RF-04     | 1            |
| 7                | Switch Adapter                  | R9-03     | 1            |
| 8                | Oil Seal OS17233                | RB-10     | 1            |
| 9                | M5 x 18 Screw (sems)            | RC33-03   | 8            |
| 11               | Main Base (R14E-H)              | RH-04     | 1            |
| 12               | M5 X 22 Screw (sems)            | RF1-IB    | 8            |
| 18               | Pump Ass'y                      | RF-10     | 1            |
| 19               | M8 X 35 Screw                   | 32C-02    | 4            |
| 20               | Oil Gauge (R14E-H)              | RH-05     | 1            |
| 21               | Oil Reservoir (R14E-H)          | RH-06H    | 1            |
| 22               | Gasket for Reservoir            | RH-07     | 1            |
| 23               | Air Valve Ass'y                 | RF-13     | 1            |
| 24               | W-14 SI Seal Washer             | RB-09     | 1            |
| 25               | Motor (120v)                    | RF-14HA   | 1            |
| 26               | Brush Holder                    | RF-29A    | 1 2          |
| 27               | Brush                           | RF-158    | 2            |
| 28               |                                 | RF-158    | 2            |
| 29               | Brush Cap                       | RF-18     | <del>-</del> |
| 30               | M4 X 6 Screw<br>Conduit Saddle  | RF-15     | 1            |
| 31               | Switch Ass'y (R14E-H)           | P600-01   | 1            |
|                  |                                 |           | _            |
| 32               | Power Cord                      | RF-55     | 1            |
| 33               | Cap NCS-254-Rca<br>M3 X 8 Screw | E1-06     | 1            |
| 37               | M4X5Soew                        | RFL1-IB   | 1            |
|                  |                                 |           | _            |
| 38               | Solencial (120v)                | RF-20A    | 1            |
| 39               | M5 X 14 Screw                   | RF-49     | 4            |
| 40               | Solenoid Valve Ass'y            | RF-21     | 1            |
| 41               | Male Swivel Joint               | RF-22     | 1 2          |
| 42               | P-16 Back-Up Ring (B.C.)        | 22-24     | _            |
| 43               | P-16 O-King                     | 22-25     | 2            |
| 44               | Female Swivel Joint             | RF-24     | 1            |
| 45               | JG-16 Snap King                 | RF-23     | 1            |
| 46               | Adapter 3/8" PT-M. 3/8" NPT-F.  | P85-80    | 1            |
| 47               | Female Coupler                  | FC-8/DP-8 | 1            |
| 50               | Holder<br>Uish Ossassa bisat    | RF1-09    | 1            |
| 51               | High Pressure Joint             | RF1-10    | 1            |
| 52               | M5 x 55 Screw                   | RF1-06    | 1            |
| 56               | Key (1)                         | RB-30     | 1            |
| 57               | 6 X 6 Roller                    | RB-31     | -            |
| 58               | Key (2)                         | RB-32     | 1            |
| 559              | Rotor                           | RB-33     | 1            |
| 60               | Vane Cap Ass'y                  | RB-34     | 1            |
| <u> 61</u>       | Drum                            | RB-35     | 1            |
| <u>€2</u>        | Bearing Plate AS-1106           | RB-36     | 2            |
| - <del>1</del> 3 | Suction Fipe                    | RCP-29    | 1            |
| <del>64</del>    | Strainer                        | RF-25     | 1            |
| <u> </u>         | Needle Thrust Bearing           | RB-37     | 1            |
| 56               | Cam Ass'y                       | RF-26     | 1            |
| - 67             | 1/4" Ball                       | 25-22     | 2            |