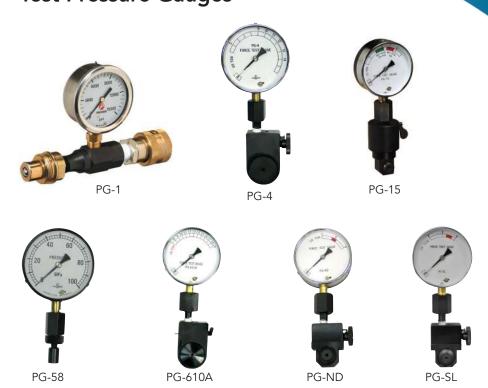

## **Gauges**Test Pressure Gauges

The **PG-4** gauge is used to calibrate 12 ton output tools. It was designed to fit in all brands of 12 ton tools, and is supplied with U-type test dies. If you are using Kearney tools, specify PG-4K which comes with TDK-1 test dies.

The **PG-15** is designed to check pressure on all Huskie 6 ton hydraulic tools. It is supplied with necessary adapter.

The PG-58 is designed to check internal pressure on all pistol grip style battery operated tools. It is necessary to check pressure on our dieless tools.

The **PG-610A** gauge is used to calibrate 12 & 15 ton output tools. The gauge is supplied with HT41 test die a "U" die adapter (not supplied) is necessary to test a 15 ton tool.

The **PG-ND** gauge is used to calibrate the ECO-EZ Series tools, as well as the REC-ND tools and the **PG-SL** is for SL-ND tools with pull-pin.

Our PG-4, PG-15, PG-58, & PG-610A gauges come complete with necessary dies, carrying case, and certification.