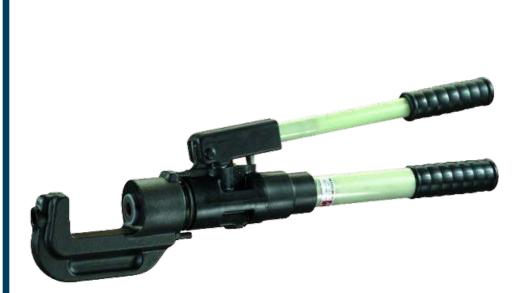

## Huskie EP-510K

12 Ton Compression Tool with Rubber Boot-1.5" Jaw Opening

# SpecificationsOutput12 TonWeight17 lbs.Size26"LJaw Opening1.5"

### **Features**

- $\bullet$  Protective Rubber Boot on "C" Head
- External Pressure Adjustment

The Huskie **EP-510K** was designed to accept Kearney dies commonly used in their models WH-2, PH-2, and WH-3 hydraulic tools. It features our exclusive replaceable bypass cartridge to facilitate shop repairs and eliminate costly down time. A carrying case is included.