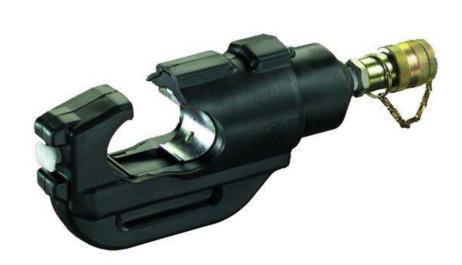

## Features

• Protective Rubber Boot on "C" Head

The **EP-510HC** is a remote C-head that requires an external 10,000 psi pumping source. It accepts all "U" type dies used with conventional 12 ton compression tools. The larger jaw opening of 1.65" accepts conductors and mid-span sleeve connections up to 750 MCM. The EP-510HC is supplied with a screw type, 3/8" male coupler, metal carrying case, and die tray. We recommend the use of our non-conductive high pressure hose.