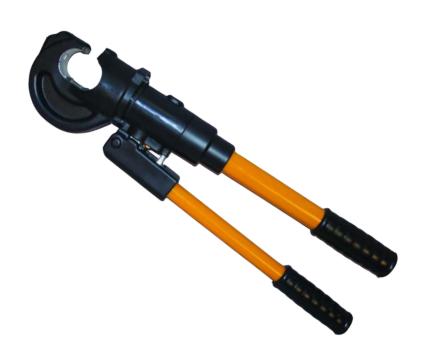

**EP-410** 

12 Ton Compression Tool with Rubber Boot

## **Features**

- Protective Rubber Boot on "C" Head
- External Pressure Adjustment

The **EP-410**, hand operated, compression tool features a two stage rapid advance pumping system. It accepts all U-type dies currently manufactured for 12 ton tools on the market.