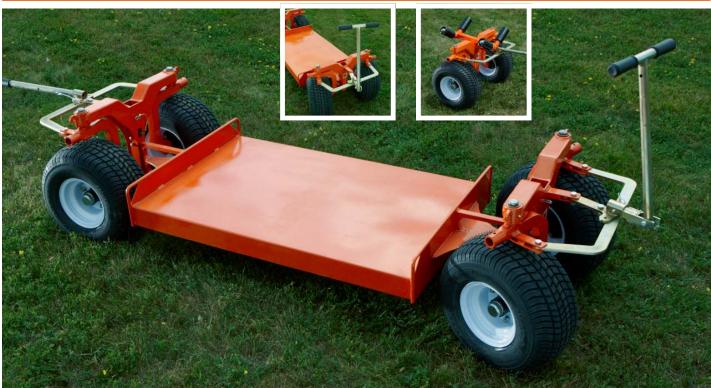

## The Safe and Most Efficient Choice in Material Handling Equipment

| CD |     | <b>FIC</b> | ЛТІ |    | IC |
|----|-----|------------|-----|----|----|
| SP | ECI | ГІС        | AII | Ur | CV |

| Part Number                     | 1030A       |
|---------------------------------|-------------|
| Height                          | 24 inches   |
| Width                           | 32 inches   |
| Length (No handle)              | 97 inches   |
| Deck Capacity                   | 3000 pounds |
| Weight (Complete Assembly)      | 365 pounds  |
| Weight (Load Deck)              | 125 pounds  |
| Weight (Manual Two-Sided Dolly) | 116poundsea |
| Weight ("T" Handle)             | 8 pounds    |

Tiiger Products can be designed to fit your specific applications.

- Deck attaches in just seconds to the two-wheel steerable dolly
- 180 degree steering for movement forward/backward and sideways
- Model 1030A deck assembly includes
  (2) two-wheel dollies load deck, straight handle and "T" handle