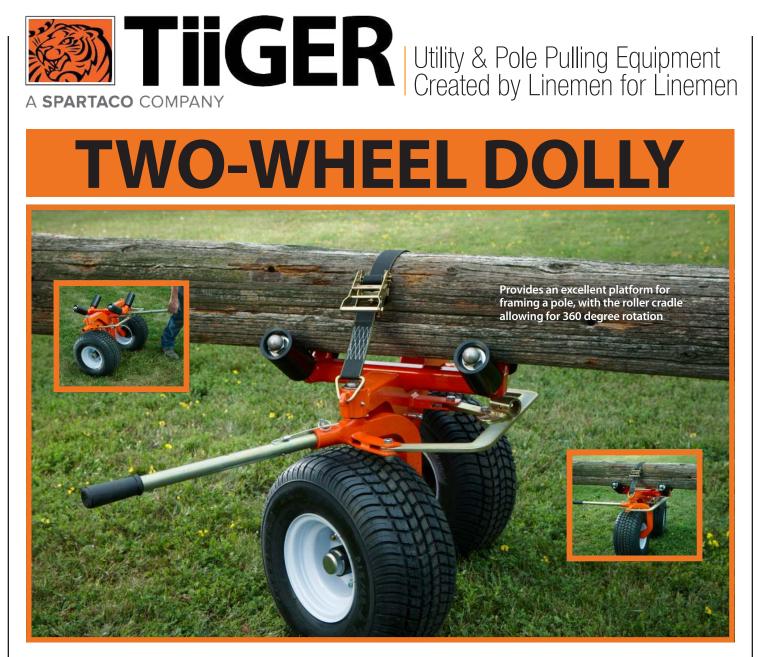

Uniquely designed with 180 degree steering which allows for forward, backward and unlimited side to side motion.

| SPECIFICATIONS |  |
|----------------|--|
|----------------|--|

| Part Number                  | 1025A         |
|------------------------------|---------------|
| Height (Overall with Cradle) | 27 1/4 inches |
| Width                        | 32 inches     |
| Length (No handle)           | 23 1/4 inches |
| Steering                     | 180 Degrees   |
| Weight (Total)               | 157 pounds    |
| Weight (Roller Cradle only)  | 41 pounds     |
| Capacity                     | 2,200 pounds  |

Model 1025 pole dolly assembly includes:

- Two-wheel steerable dolly
- Roller cradle
- Hold-strap
- Straight handle
- Low-pressure turf tires. Assembled with sealed wheel bearings and bronze steering bushings.